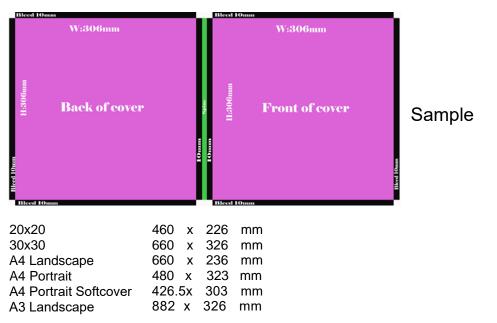

## Personalised Covers sizes including crease, spine and bleed

Personalised Hardcover artwork needs to be saved as an JPEG (RGB) spread in a separate file