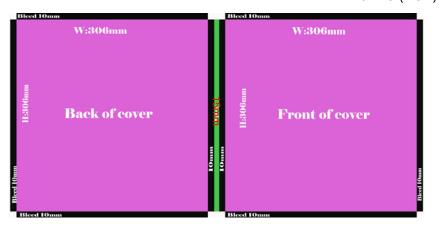

## Personalised Covers sizes including crease, spine and bleed

- Personalised Hardcover artwork needs to be saved as an JPEG (RGB) spread in a separate file

Sample

887x326 mm

20x20 447x226 mm 30x30 647x326 mm A4 Landscape 627x226 mm A4 Portrait 467x326 mm