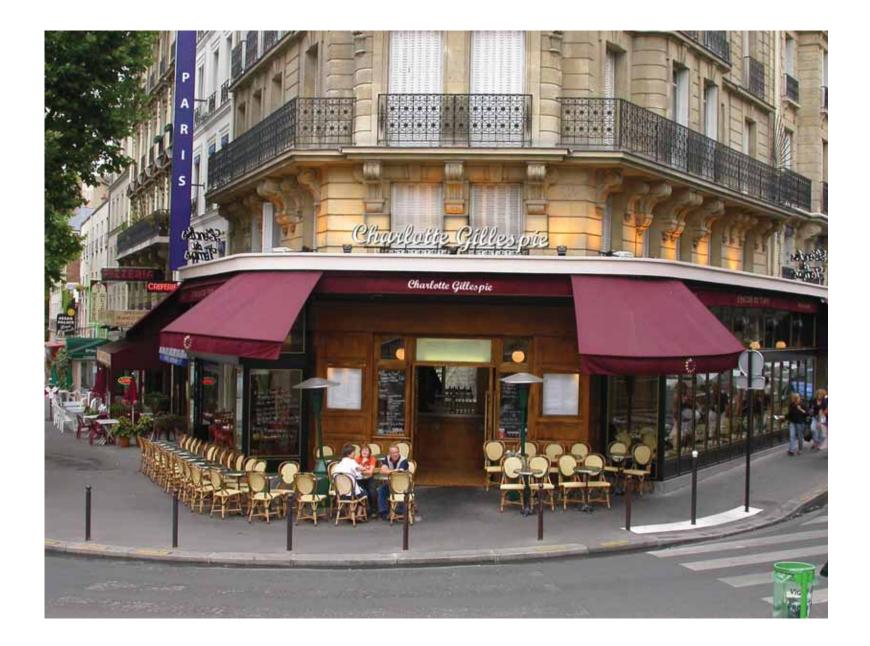

Cross Media Solutions



# **Parking \ 10001**





### Street Clock \ 10002





Girl in steam room \ 10003











# **Skydiver** \ 10006





# Happy Birthday Candles \ 10007

#### Please note: This image only allows 10 characters to be used

If the full name (first and last), separated with a space between the first and last name, can fit - use the full name. If the full name doesn't fit, use the first name. If it doesn't fit, use the last name. If none of these fit, use the first and last name initials, separated with a space.





# Holiday Home \ 10008





#### Greeting Card \ 10009





**Jet \ 10010** 





# Tall Man with Surfboard \ 10011





# **Rally Car** \ 10012





# Classic Car \ 10013





Girl with Mug \ 10014





# **Group of Friends \ 10016**





# Girl on Rock \ 10018





# **Girl with Surfboard \ 10019**





#### Sticky Notes \ 10020

#### Please note: This image only al