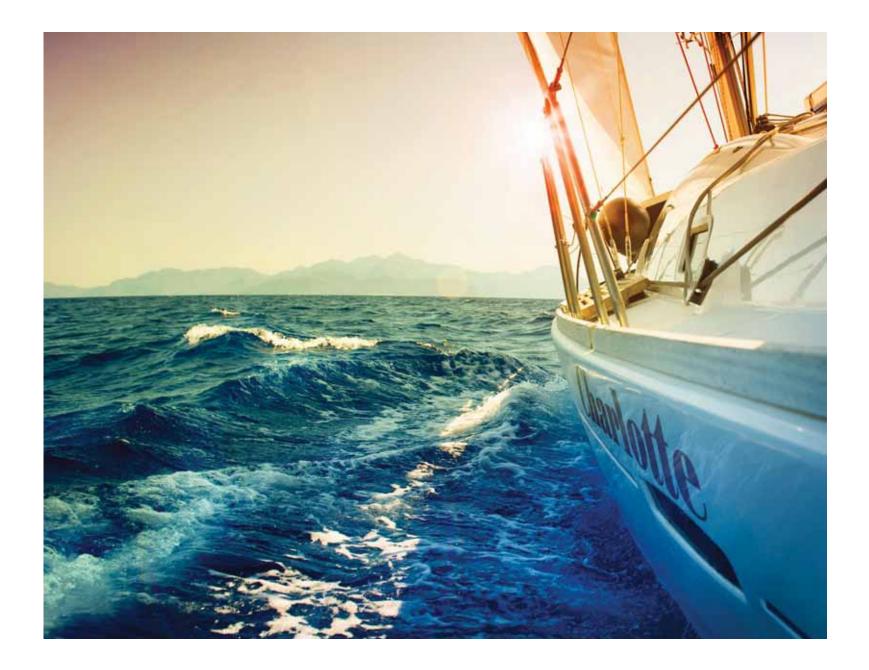

Rotor \ 10061





Yacht in Harbour \ 10062





### Girl with Book \ 10063





Aircraft Carrier \ 10064





## Glove and Baseball \ 10065





# Beach Ball \ 10066





#### Gift \ 10067





#### Fireworks \ 10069

Please note: This image only allows 8 characters to be used If the full name (first and last), separated with a space between the first and last name, can fit - use the full name. If the full name doesn't fit, use the first name. If it doesn't fit, use the last name. If none of these fit, use the first and last name initials, separated with a space.





Graffiti on Wall \ 10070





#### Movie \ 10071





Chicago Street Sign \ 10072





**Shoe Shop \ 10073** 





# Travelling \ 10074





### **Turn Left \ 10075**





## Wine Cellar \ 10078





# **Sailing** \ 10079





Light Aircraft \ 10080





# A Kid Drawing Her House \ 10081





### Flower Bed \ 10082

#### Please note: This image only allows 10 characters to be used

If the full name (first and last), separated with a space between the first and last name, can fit - use the full name. If the full name doesn't fit, use the first name. If it doesn't fit, use the last name. If none of these fit, use the first and last name initials, separated with a space.





### Gift Box and Stars \ 10083

#### Please note: This image only allows 10 characters to be used

If the full name (first and last), separated with a space between the first and last name, can fit - use the full name. If the full name doesn't fit, use the first name. If it doesn't fit, use the last name. If none of these fit, use the firs