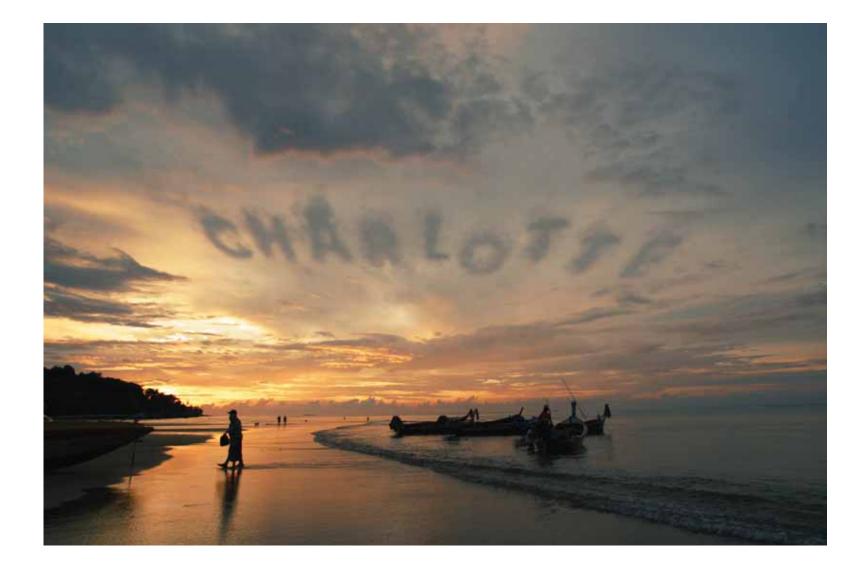

Barrels \ 10038





# Woman Reading Book \ 10039





# Man with Headphones \ 10040





#### Rescue Tube \ 10041





# Girl in Bikini \ 10042





#### **Movie Production \ 10043**





### Puppy in Box \ 10044





#### Girl with Sunscreen \ 10045





#### **Scooter \ 10046**





# Golf Ball and Club \ 10047





# **Girl Rock Climbing \ 10048**





### **Girl Writing on Chalkboard \ 10049**





#### Sunset at the Beach \ 10050

#### Please note: This image only allows 9 characters to be used

If the full name (first and last), separated with a space between the first and last name, can fit - use the full name. If the full name doesn't fit, use the first name. If it doesn't fit, use the last name. If none of these fit, use the first and last name initials, separated with a space.





# Whitewater Canoeing \ 10051





Street Sign \ 10052





Male Surfer \ 10054





Man in Lounge \ 10055





#### Message in a Bottle 2 \ 10056





#### **Table Mountain Cable Car \ 10057**





#### **Classic Cars in Street \ 10058**





## **Guitarist and Pillows \ 10059**





#### Airport Sign \ 10060





# Plane Rotor \ 10061





Yacht in Harbour \ 10062





### Girl with Book \ 10063





Aircraft Carrier \ 10064





## Glove and Baseball \ 10065





# Beach Ball \ 10066





#### Gift \ 10067





#### Fireworks \ 10069

Please note: This image only allows 8 characters to be used If the full name (first and last), separated with a space between the first and last name, can fit - use the full name. If the full name doesn't fit, use the first name. If it doesn't fit, use