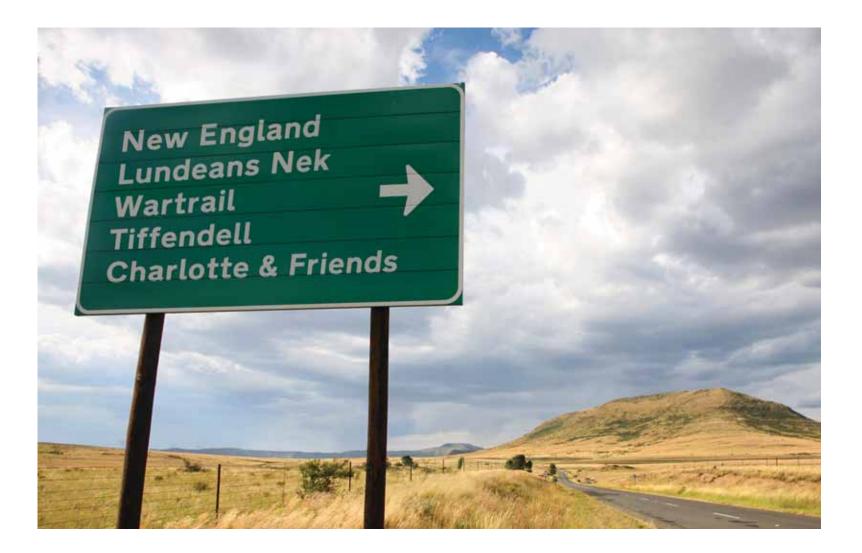

rd \ 10011





# **Rally Car** \ 10012





# Classic Car \ 10013





Girl with Mug \ 10014





# **Group of Friends \ 10016**





# Girl on Rock \ 10018





# **Girl with Surfboard \ 10019**





#### Sticky Notes \ 10020

#### Please note: This image only allows 11 characters to be used

If the full name (first and last), separated with a space between the first and last name, can fit - use the full name. If the full name doesn't fit, use the first name. If it doesn't fit, use the last name. If none of these fit, use the first and last name initials, separated with a space.





# Boxing Gym \ 10022





## **Baking Cookies \ 10023**





#### Street Dance \ 10024





#### At the Resort \ 10025



# REMATA Businessman presenting numbers \ 10026





#### Karoo Street Sign \ 10027





Message in Bottle \ 10029









# Newspaper \ 10031





# Yacht on Ocean \ 10032





# **Coffee \ 10033**





# **Theatre \ 10034**





City Lights \ 10035





#### **Shoes** \ 10036





**Building Sign \ 10037** 





#### Wine Barrels \ 10038





# Woman Reading Book \ 10039





# Man with Headphones \ 10040





#### Rescue Tube \ 10041





# Girl in Bikini \ 10042





#### **Movie Production \ 10043**





### Puppy in Box \ 10044





#### Girl with Sunscreen \ 10045





#### **Scooter \ 10046**





# Golf Ball and Club \ 10047





# **Girl Rock Climbing \ 10048**





### **Girl Writing on Chalkboard \ 10049**





#### Sunset at the Beach \ 10050

#### Please note: This image only allows 9 characters to be used

If the full name (first and last), separated with a