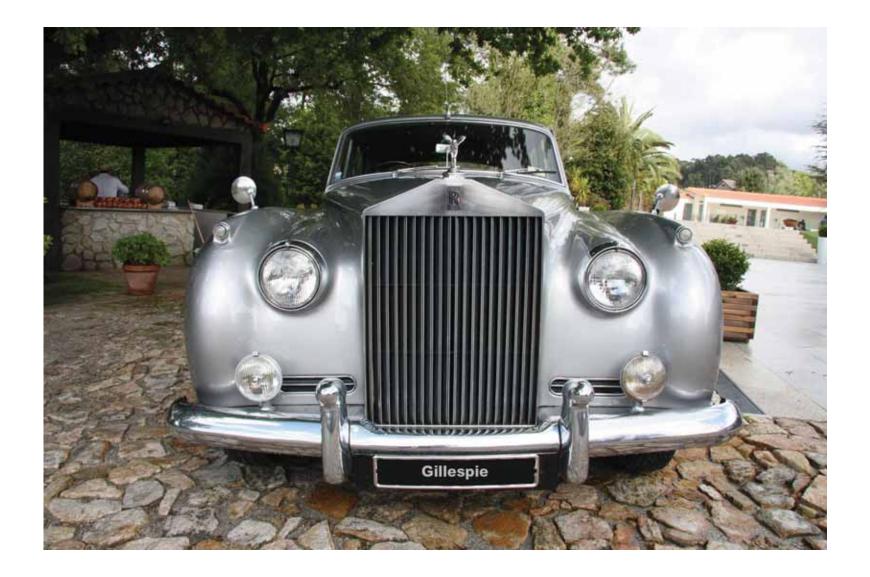

Cross Media Solutions



# **Parking \ 10001**





### Street Clock \ 10002





Girl in steam room \ 10003











# **Skydiver** \ 10006





# Happy Birthday Candles \ 10007

#### Please note: This image only allows 10 characters to be used

If the full name (first and last), separated with a space between the first and last name, can fit - use the full name. If the full name doesn't fit, use the first name. If it doesn't fit, use the last name. If none of these fit, use the first and last name initials, separated with a space.





# Holiday Home \ 10008





#### Greeting Card \ 10009





**Jet \ 10010** 





# Tall Man with Surfboard \ 10011





# **Rally Car** \ 10012





# Classic Car \ 10013





Girl with Mug \ 10014





# **Group of Friends \ 10016**





# Girl on Rock \ 10018





# **Girl with Surfboard \ 10019**





#### Sticky Notes \ 10020

#### Please note: This image only allows 11 characters to be used

If the full name (first and last), separated with a space between the first and last name, can fit - use the full name. If the full name doesn't fit, use the first name. If it doesn't fit, use the last name. If none of these fit, use the first and last name initials, separated with a space.





# Boxing Gym \ 10022





## **Baking Cookies \ 10023**





#### Street Dance \ 10024





#### At the Resort \ 10025



# REMATA Businessman presenting numbers \ 10026





#### Karoo Street Sign \ 10027





Message in Bottle \ 10029









# Newspaper \ 10031





# Ya