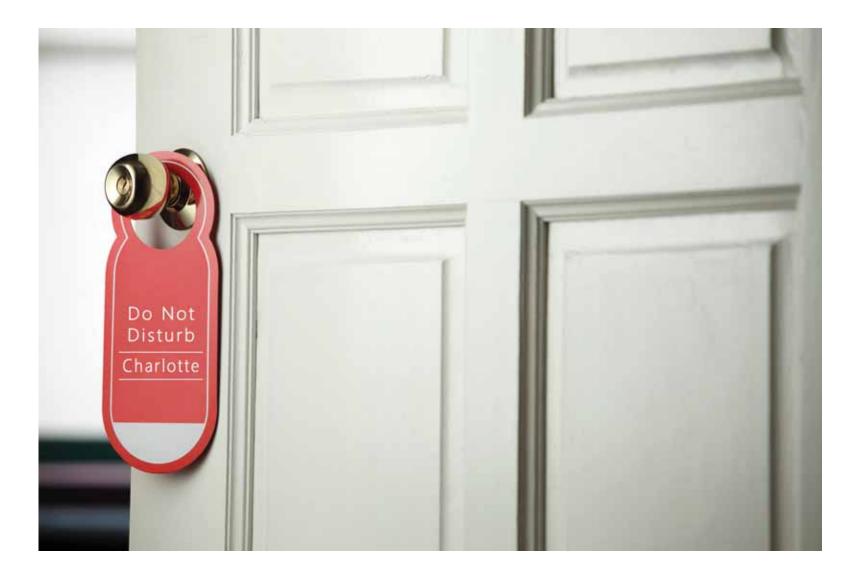

### REMATA: CrossMediaSolutions. Writing on transparent screen \ 10102 (Banner)

Welcoming Charlotte Gillespie to the Winner's Circle!