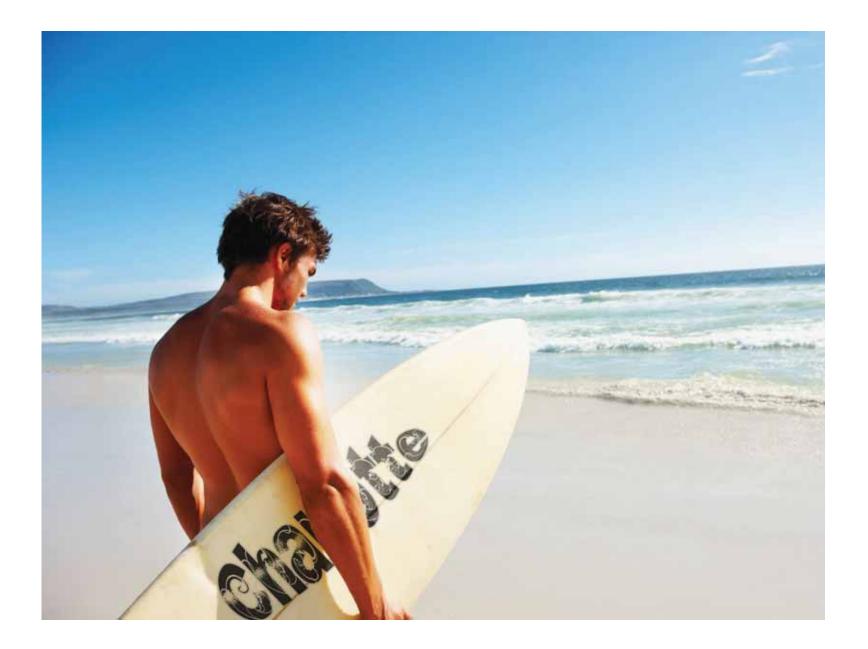

#### Rescue Tube \ 10041





# Girl in Bikini \ 10042





#### **Movie Production \ 10043**





### Puppy in Box \ 10044





#### Girl with Sunscreen \ 10045





#### **Scooter \ 10046**





# Golf Ball and Club \ 10047





# **Girl Rock Climbing \ 10048**





### **Girl Writing on Chalkboard \ 10049**





#### Sunset at the Beach \ 10050

#### Please note: This image only allows 9 characters to be used

If the full name (first and last), separated with a space between the first and last name, can fit - use the full name. If the full name doesn't fit, use the first name. If it doesn't fit, use the last name. If none of these fit, use the first and last name initials, separated with a space.





# Whitewater Canoeing \ 10051





Street Sign \ 10052





Male Surfer \ 10054





Man in Lounge \ 10055





#### Message in a Bottle 2 \ 10056





#### **Table Mountain Cable Car \ 10057**





#### **Classic Cars in Street \ 10058**





## **Guitarist and Pillows \ 10059**





#### Airport Sign \ 10060





# Plane Rotor \ 10061





Yacht in Harbour \ 10062





### Girl with Book \ 10063





Aircraft Carrier \ 10064





## Glove and Baseball \ 10065





# Beach Ball \ 10066





#### Gift \ 10067





#### Fireworks \ 10069

Please note: This image only allows 8 characters to be used If the full name (first and last), separated with a space between the first and last name, can fit - use the full name. If the full name doesn't fit, use the first name. If it doesn't fit, use the last name. If none of these fit, use the first and last name initials, separated