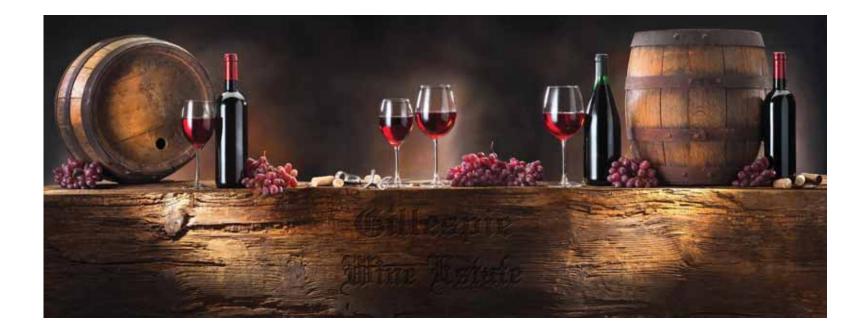

t Sign \ 10060





# Plane Rotor \ 10061





Yacht in Harbour \ 10062





### Girl with Book \ 10063





Aircraft Carrier \ 10064





## Glove and Baseball \ 10065





# Beach Ball \ 10066





#### Gift \ 10067





#### Fireworks \ 10069

Please note: This image only allows 8 characters to be used If the full name (first and last), separated with a space between the first and last name, can fit - use the full name. If the full name doesn't fit, use the first name. If it doesn't fit, use the last name. If none of these fit, use the first and last name initials, separated with a space.





Graffiti on Wall \ 10070





#### Movie \ 10071





Chicago Street Sign \ 10072





**Shoe Shop \ 10073** 





# Travelling \ 10074





### **Turn Left \ 10075**





## Wine Cellar \ 10078





# **Sailing** \ 10079





Light Aircraft \ 10080





# A Kid Drawing Her House \ 10081





### Flower Bed \ 10082

#### Please note: This image only allows 10 characters to be used

If the full name (first and last), separated with a space between the first and last name, can fit - use the full name. If the full name doesn't fit, use the first name. If it doesn't fit, use the last name. If none of these fit, use the first and last name initials, separated with a space.





### Gift Box and Stars \ 10083

#### Please note: This image only allows 10 characters to be used

If the full name (first and last), separated with a space between the first and last name, can fit - use the full name. If the full name doesn't fit, use the first name. If it doesn't fit, use the last name. If none