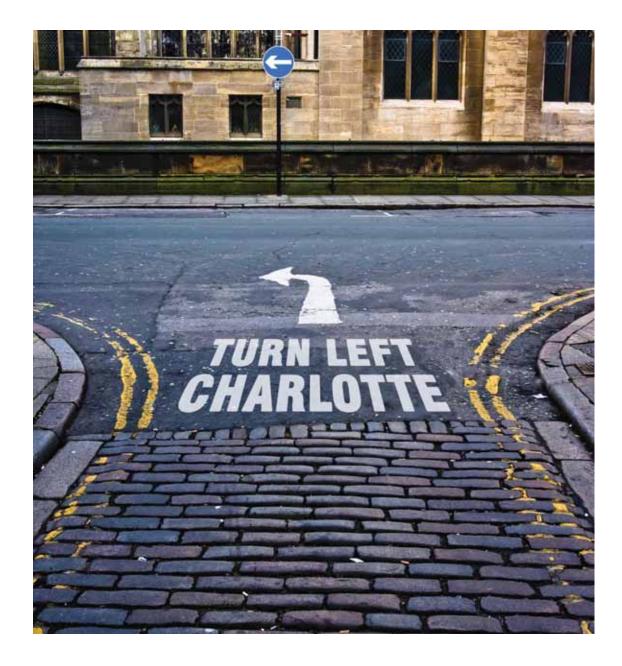

s \ 10059**





#### Airport Sign \ 10060





# Plane Rotor \ 10061





Yacht in Harbour \ 10062





### Girl with Book \ 10063





Aircraft Carrier \ 10064





## Glove and Baseball \ 10065





# Beach Ball \ 10066





#### Gift \ 10067





#### Fireworks \ 10069

Please note: This image only allows 8 characters to be used If the full name (first and last), separated with a space between the first and last name, can fit - use the full name. If the full name doesn't fit, use the first name. If it doesn't fit, use the last name. If none of these fit, use the first and last name initials, separated with a space.





Graffiti on Wall \ 10070





#### Movie \ 10071





Chicago Street Sign \ 10072





**Shoe Shop \ 10073** 





# Travelling \ 10074





### **Turn Left \ 10075**





## Wine Cellar \ 10078





# **Sailing** \ 10079





Light Aircraft \ 10080





# A Kid Drawing Her House \ 10081





### Flower Bed \ 10082

#### Please note: This image only allows 10 characters to be used

If the full name (first and last), separated with a space between the first and last name, can fit - use the full name. If the full name doesn't fit, use the first name. If it doesn't fit, use the last name. If none of these fit, use the first and last name initials, separated with a space.





### Gift Box and Stars \ 10083

#### Please note: This image only allows 10 characters to be used

If the full name (first and last), separated with a space between the first and last name, can fit - use the full name. If the full name doesn't fit, use the first name. If it doesn't fit