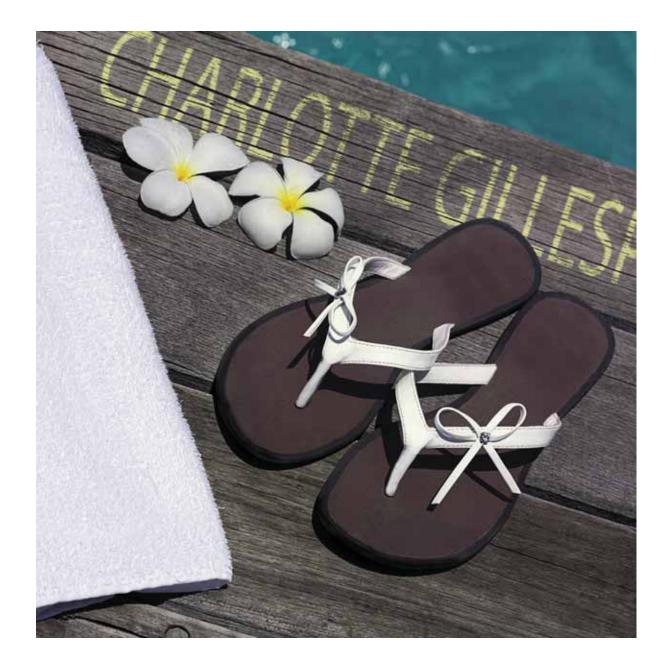

0008





#### Greeting Card \ 10009





**Jet \ 10010** 





# Tall Man with Surfboard \ 10011





# **Rally Car** \ 10012





# Classic Car \ 10013





Girl with Mug \ 10014





# **Group of Friends \ 10016**





# Girl on Rock \ 10018





# **Girl with Surfboard \ 10019**





#### Sticky Notes \ 10020

#### Please note: This image only allows 11 characters to be used

If the full name (first and last), separated with a space between the first and last name, can fit - use the full name. If the full name doesn't fit, use the first name. If it doesn't fit, use the last name. If none of these fit, use the first and last name initials, separated with a space.





# Boxing Gym \ 10022





## **Baking Cookies \ 10023**





#### Street Dance \ 10024





#### At the Resort \ 10025



# REMATA Businessman presenting numbers \ 10026





#### Karoo Street Sign \ 10027





Message in Bottle \ 10029









# Newspaper \ 10031





# Yacht on Ocean \ 10032





# **Coffee \ 10033**





# **Theatre \ 10034**





City Lights \ 10035





#### **Shoes** \ 10036





**Building Sign \ 10037** 





#### Wine Barrels \ 10038





# Woman Reading Book \ 10039





# Man with Headphones \ 10040





#### Rescue Tube \ 10041





# Girl in Bikini \ 10042





#### **Movie Production \ 10043**





### Puppy in Box \ 10044





#### Girl with Sunscreen \ 10045





#### **Scooter \ 10046**





# Golf Ball and Club \ 10047





# **Girl Rock Climbing \ 10048**





### **Girl Writing on Chalkboard \ 10049**





#### Sunset at the Beach \ 10050

#### Please note: This image o