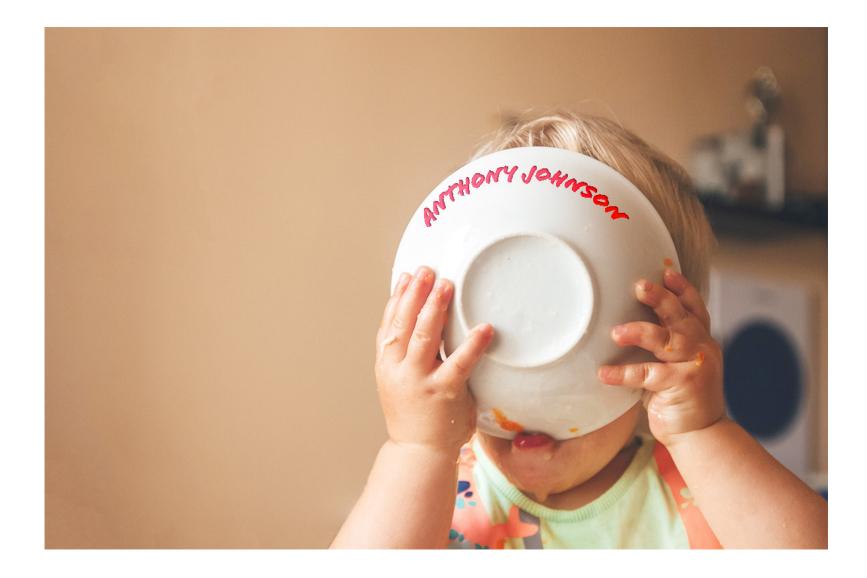

Hot Air Balloon \ 10195





### Red Canoes \ 10196





Kids Paint Splash \ 10197





### Cricket Bat \ 10198





## Boy with newspaper \ 10199





#### Case \ 10200





## Gholf Ball \ 10201





### Keyboard \ 10202





#### Private Jet \ 10203





### Kiosk Sign \ 10204





#### Bike \ 10205





# **Powder \ 10206**





#### **Red Car \ 10207**





#### **Piano \ 10208**





## **Building Sign \ 10209**





# Barber Box \ 10210





### **Barrel** \ 10211





## Beach \ 10212





# Building \ 10213





## **Cat Box \ 10214**





Cement Bench \ 10215





### Chef Knife \ 10216





### Chocolate \ 10217





**Dog Swimming \ 10218** 





# Dog Towel \ 10219





#### Food Truck \ 10220





# Handbag \ 10221





### Hot Chocolate \ 10222





#### Kids Bowl \ 10223





#### Motorbike \ 10224





Movie Clapper \ 10225





Painting \ 10226





#### **Postbox \ 10227**





# **Pudding \ 10228**





# Rolling Pin \ 10229





Shop Front \ 10230





### Skateboard \ 10231





Slate Window 2 \ 10232





Street Line \10233





## **Table \ 10234**





Tram \ 10235





# Typewriter \ 10236





Watering Can \10237