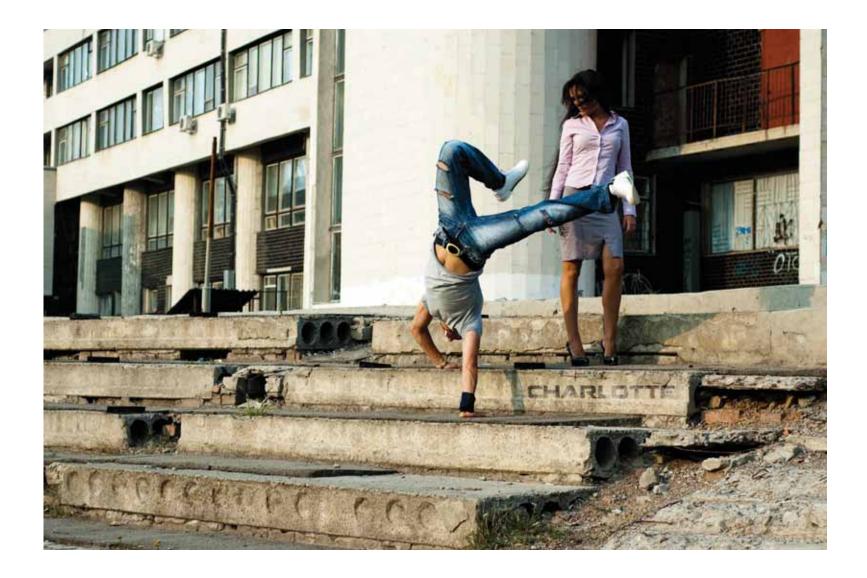

a space.





# Holiday Home \ 10008





#### Greeting Card \ 10009





**Jet \ 10010** 





# Tall Man with Surfboard \ 10011





# **Rally Car** \ 10012





# Classic Car \ 10013





Girl with Mug \ 10014





# **Group of Friends \ 10016**





# Girl on Rock \ 10018





# **Girl with Surfboard \ 10019**





#### Sticky Notes \ 10020

#### Please note: This image only allows 11 characters to be used

If the full name (first and last), separated with a space between the first and last name, can fit - use the full name. If the full name doesn't fit, use the first name. If it doesn't fit, use the last name. If none of these fit, use the first and last name initials, separated with a space.





# Boxing Gym \ 10022





## **Baking Cookies \ 10023**





#### Street Dance \ 10024





#### At the Resort \ 10025



# REMATA Businessman presenting numbers \ 10026





#### Karoo Street Sign \ 10027





Message in Bottle \ 10029









# Newspaper \ 10031





# Yacht on Ocean \ 10032





# **Coffee \ 10033**





# **Theatre \ 10034**





City Lights \ 10035





#### **Shoes** \ 10036





**Building Sign \ 10037** 





#### Wine Barrels \ 10038





# Woman Reading Book \ 10039





# Man with Headphones \ 10040





#### Rescue Tube \ 10041





# Girl in Bikini \ 10042





#### **Movie Production \ 10043**





### Puppy in Box \ 10044





#### Girl with Sunscreen \ 10045





#### **Scooter \ 10046**





# Golf Ball and Club \ 10047





# **Girl Rock Climbing \ 10048**





### **Girl Writing on Chalkboard \ 10049**





#### Sunset at the Beach \ 10050