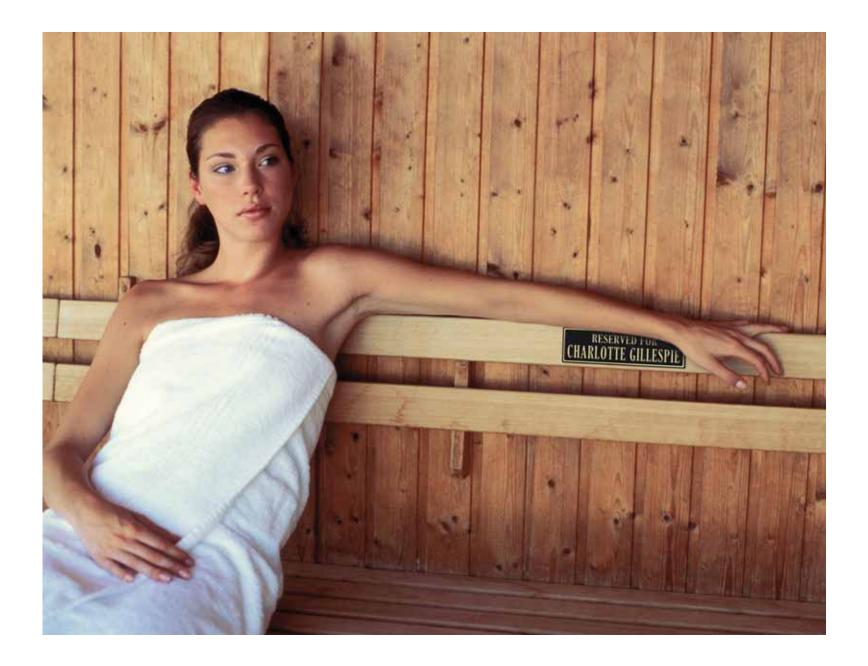

#### Please note: This image only allows 10 characters to be used

If the full name (first and last), separated with a space between the first and last name, can fit - use the full name. If the full name doesn't fit, use the first name. If it doesn't fit, use the last name. If none of these fit, use the first and last name initials, separated with a space.