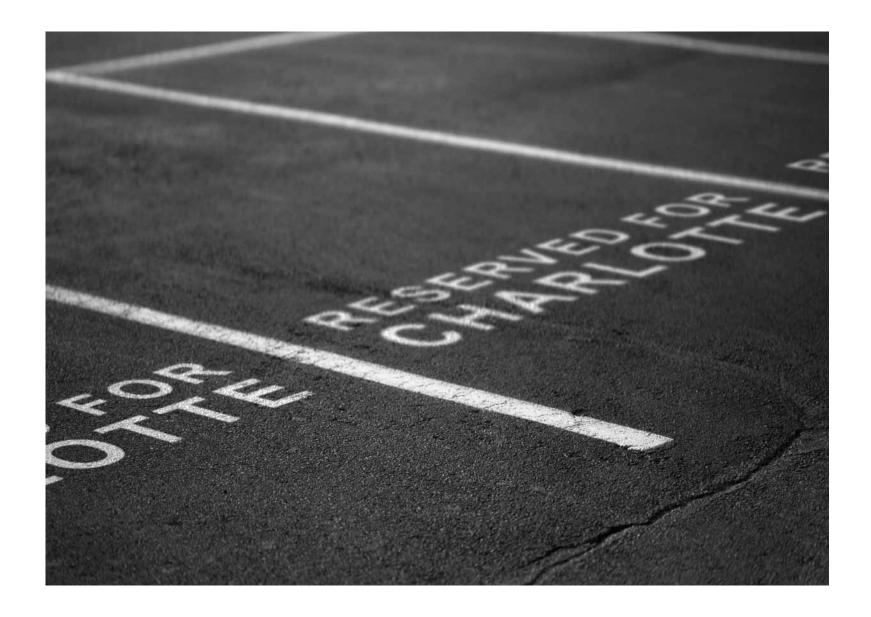

Cross Media Solutions



# **Parking \ 10001**





### Street Clock \ 10002





Girl in steam room \ 10003











# **Skydiver** \ 10006





# Happy Birthday Candles \ 10007

#### Please note: This image only allows 10 characters to be used

If the full name (first and last), separated with a space between the first and last name, can fit - use the full name. If the full name doesn't fit, use the first name. If it doesn't fit, use the last name. If none of these fit, use the first and last name initials, separated with a space.





# Holiday Home \ 10008





#### Greeting Card \ 10009





**Jet \ 10010** 





# Tall Man with Surfboard \ 10011





# **Rally Car** \ 10012





# Classic Car \ 10013





Girl with Mug \ 10014





# **Group of Friends \ 10016**





# Girl on Rock \ 10018





# **Girl with Surfboard \ 10019**