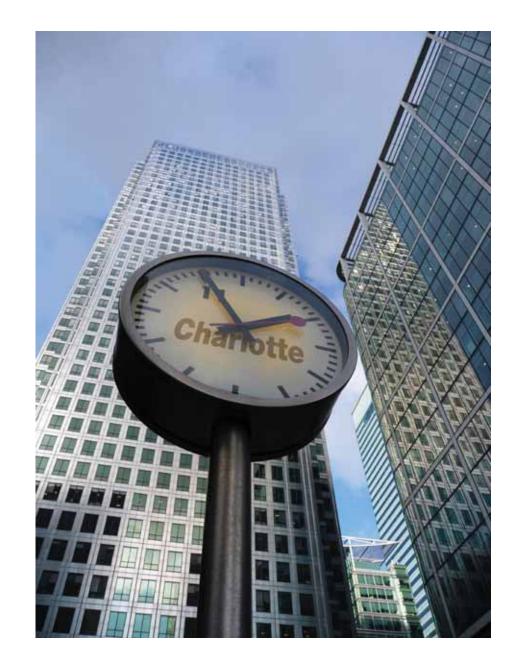

Cross Media Solutions



# **Parking \ 10001**





### Street Clock \ 10002





Girl in steam room \ 10003











# **Skydiver** \ 10006





# Happy Birthday Candles \ 10007

#### Please note: This image only allows 10 characters to be used

If the full name (first and last), separated with a space between the first and last name, can fit - use the full name. If the full name doesn't fit, use the first name. If it doesn't fit, use the last name. If none of these fit, use the first and last name initials, separated with a space.





# Holiday Home \ 10008





#### Greeting Card \ 10009





**Jet \ 10010** 





# Tall Man with Surfboard \ 10011





# **Rally Car** \ 10012





# Classic Car \ 10013





Girl with Mug \ 10014





# **Group of Friends \ 10016**





# Girl on Rock \ 10018





# **Girl with Surfboard \ 10019**





#### Sticky Notes \ 10020