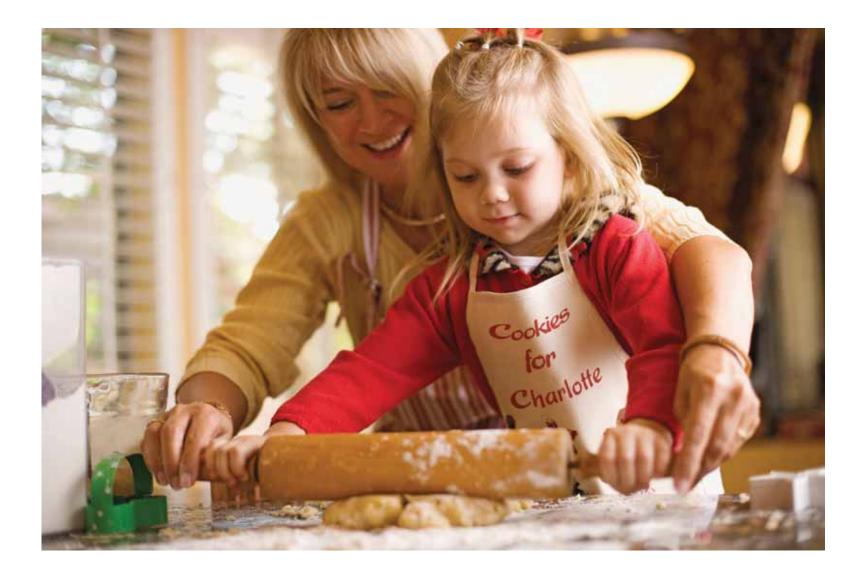

name initials, separated with a space.





# Holiday Home \ 10008





#### Greeting Card \ 10009





**Jet \ 10010** 





# Tall Man with Surfboard \ 10011





# **Rally Car** \ 10012





# Classic Car \ 10013





Girl with Mug \ 10014





# **Group of Friends \ 10016**





# Girl on Rock \ 10018





# **Girl with Surfboard \ 10019**





#### Sticky Notes \ 10020

#### Please note: This image only allows 11 characters to be used

If the full name (first and last), separated with a space between the first and last name, can fit - use the full name. If the full name doesn't fit, use the first name. If it doesn't fit, use the last name. If none of these fit, use the first and last name initials, separated with a space.





# Boxing Gym \ 10022





## **Baking Cookies \ 10023**





#### Street Dance \ 10024





#### At the Resort \ 10025



# REMATA Businessman presenting numbers \ 10026





#### Karoo Street Sign \ 10027





Message in Bottle \ 10029









# Newspaper \ 10031





# Yacht on Ocean \ 10032





# **Coffee \ 10033**





# **Theatre \ 10034**





City Lights \ 10035





#### **Shoes** \ 10036





**Building Sign \ 10037** 





#### Wine Barrels \ 10038





# Woman Reading Book \ 10039





# Man with Headphones \ 10040





#### Rescue Tube \ 10041





# Girl in Bikini \ 10042





#### **Movie Production \ 10043**





### Puppy in Box \ 10044





#### Girl with Sunscreen \ 10045





#### **Scooter \ 10046**





# Golf Ball and Club \ 10047





# **Girl Rock Climbing \ 10048**





### **Girl Writing on Chalkboard \ 10049**





#